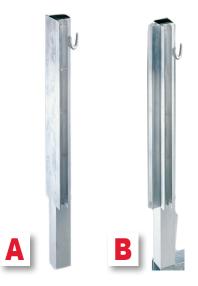

#### **CONNECTOR** POSTS

#### A) SOCKETED CONNECTOR POST 180°

with integrated sleeve for net post, welded aluminium profile.

#### B) SOCKETED CONNECTOR POST 90°

with integrated sleeve for net post, welded aluminium profile.