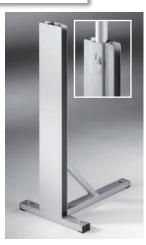

## PORTABLE COURTS

Stands are made from drawn natural aluminium profiles, welded legs and braces with integrated sleeve for net posts of 50 mm (2") diameter. Legs with fixing pins that keep boards and stands together.

## **WEIGHT** PLATE

In order to keep the freestanding SOCCERENA® Court in an optimum position we recommend to weight the stands by using specially designed weight plates.