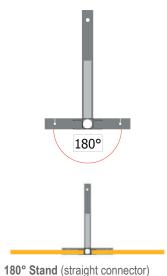

th a specially designed abs plastic profile. The board is absolutely weather resistant and its surface is ideal for branding and advertising, digital 4-colour print with adhesive film at reasonable prices (please ask for an estimate).

THE PANELS, 100 CM HEIGHT 1035 30 kg







# CONNECTOR STANDS FOR MOBILE COURT SYSTEMS Design changes in sense of further development reserved.

## PORTABLE COURTS

Stands are made from drawn natural aluminium profiles, welded legs and braces with integrated sleeve for net posts of 50 mm (2") diameter. Legs with fixing pins that keep boards and stands together.

## **WEIGHT** PLATE



In order to keep the freestanding SOCCERENA® Court in an optimum position we recommend to weight the stands by using specially designed weight plates.

#### **180° STAND**





#### 90° STAND





## **GOAL CONNECTOR**

**STAND** 



#### **NET** POST



#### **Net Post**

aluminium tube 3 m long,  $\varnothing$  50 mm, with hook on the upper end to hold the netting, fits into stand profile.

#### **Goal Connector Stands**

without braces, to be fixed to goal posts.



#### **Goal Connector Stand**

for goal heights over 100 cm. All stands feature integrated sleeve for net post insert.

# THE CONNECTOR POSTS FOR STATIONARY ARENA SYSTEMS - TO INSERT IN GROUND SOCKET

Design changes in sense of further development reserved

## FOR STATIONARY COURTS

Posts are made from drawn natural aluminium profiles 80x80 mm, designed to insert in ground sockets, with integrated sleeve for net posts of 50 mm (2") dia.

#### **GROUND SOCKET**





#### **ALUMINIUM GROUND SOCKET*