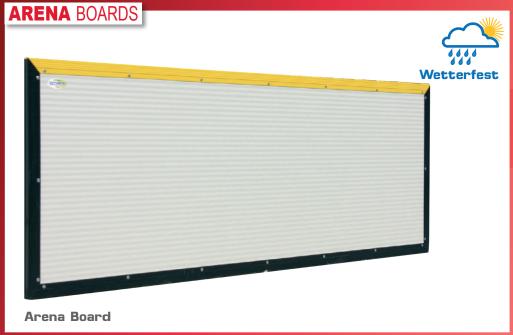

#### **ARENA BOARD 30 MM STRONG**

noise-reducing 30 mm (1.2") thick and sandwich type board made of 0.55 mm (0.02") micro profiled steel sheet with PU hardfoam core. The stiff plate is framed with a specially designed abs plastic profile. The board is absolutely weather resistant and its surface is ideal for branding and advertising, digital 4-colour print with adhesive film at reasonable prices (please ask for an estimate).

THE PANELS, 100 CM HEIGHT 1035 30 kg