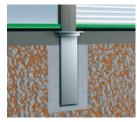

# THE CONNECTOR POSTS FOR STATIONARY ARENA SYSTEMS - TO INSERT IN GROUND SOCKET

Design changes in sense of further development reserved

## FOR STATIONARY COURTS

Posts are made from drawn natural aluminium profiles 80x80 mm, designed to insert in ground sockets, with integrated sleeve for net posts of 50 mm (2") dia.

#### **GROUND SOCKET**

#### **ALUMINIUM GROUND SOCKET**

square section, fits all SOCCERENA® connecting elements, including square cover and lid, complete set.