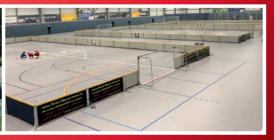

# SOCCER COURTS STREET & INDOOR

THE MOBILE OR STATIONARY ARENA SYSTEM WITH PATENTED CONNECTING TECHNOLOGY

#### **ENDLESS DIVERSITY IN FORM AND SIZE!**

- The TOURNEMENT COURT 15x10 m

  Dimensions: nominal 15 x 10 m, actual approx. 15,20 x 10,20 m
- The SMALL COURT 12x8 m

  Dimensions: nominal 12 x 8 m, actual approx. 12,20 x 8,10 m
- The LARGE COURT 18x12 m
   Dimensions: nominal 18 x 12 m, actual approx. 18.30 x 12.20 m
- Goals: 180x120 cm (clear dimensions)
- Netting (optional):
   2 m high above panels (continuous all around, 1 piece)