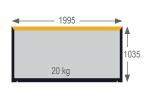

#### **ARENA BOARD 30 MM STRONG**

noise-reducing 30 mm (1.2") thick and sandwich type board made of 0.55 mm (0.02") micro profiled steel sheet with PU hardfoam core. The stiff plate is framed with a specially designed abs plastic profile. The board is absolutely weather resistant and its surface is ideal for branding and advertising, digital 4-colour print with adhesive film at reasonable prices (please ask for an estimate).

THE PANELS, 100 CM HEIGHT 1035 30 kg