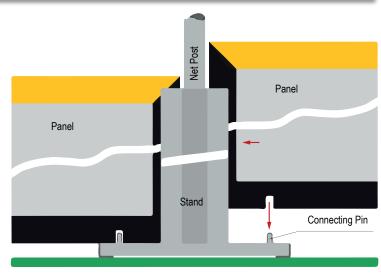

## THE PATENTED CONNECTING TECHNOLOGY

#### The Patented Connecting System

of SOCCERENA® Courts features the most simple handling and adaptability to uneven grounds (especially outdoors). Quick setup and dismantling are guaranteed characteristics of this outstanding product that make each event easy to organize.

The robustness of the arena boards, connector stands and goals, as well as the adaptability to different pitch dimensions and extension options, are typical for this sophisticated system.