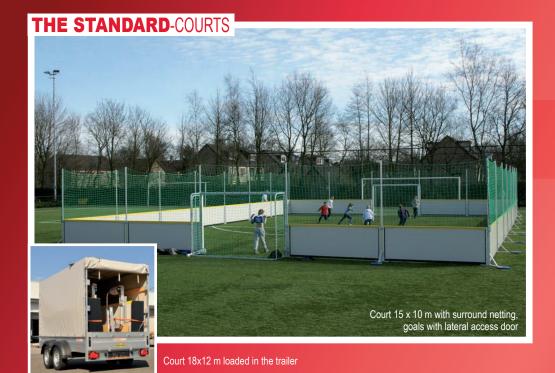

#### **ENDLESS DIVERSITY IN FORM AND SIZE!**

- The TOURNEMENT COURT 15x10 m

  Dimensions: nominal 15 x 10 m, actual approx. 15,20 x 10,20 m
- The SMALL COURT 12x8 m

  Dimensions: nominal 12 x 8 m, actual approx. 12,20 x 8,10 m
- The LARGE COURT 18x12 m
   Dimensions: nominal 18 x 12 m, actual approx. 18.30 x 12.20 m
- Goals: 180x120 cm (clear dimensions)
- Netting (optional):
   2 m high above panels (continuous all around, 1 piece)

# **ONE SYSTEM**MANY OPTIONS

Any court-size is possible, by choosing the desired amount of panels and goals available. We are happy to offer you a drawing of your individual court including piece list.