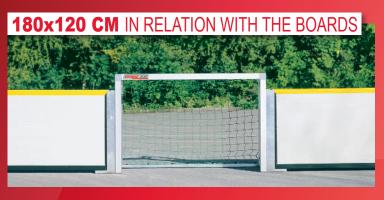

#### **ENDLESS DIVERSITY IN FORM AND SIZE!**

- The TOURNEMENT COURT 15x10 m

  Dimensions: nominal 15 x 10 m, actual approx. 15,20 x 10,20 m
- The SMALL COURT 12x8 m

  Dimensions: nominal 12 x 8 m, actual approx. 12,20 x 8,10 m
- The LARGE COURT 18x12 m
   Dimensions: nominal 18 x 12 m, actual approx. 18.30 x 12.20 m
- Goals: 180x120 cm (clear dimensions)
- Netting (optional):
   2 m high above panels (continuous all around, 1 piece)