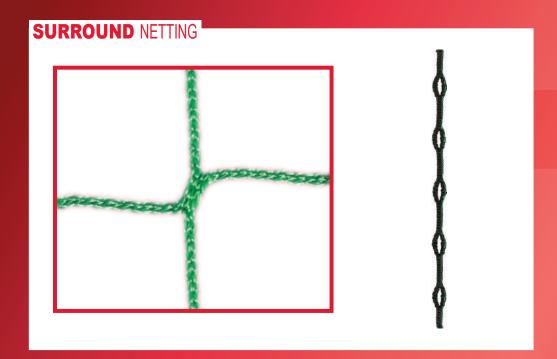

#### **Surround Netting**

of 3 mm Polypropylene (PP), mesh width 10 cm. Colour: green