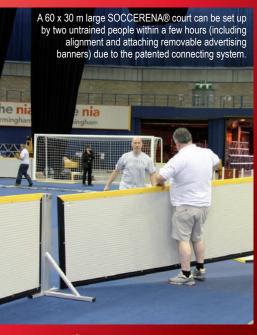

# SOCCER COURTS STREET & INDOOR

THE MOBILE OR STATIONARY ARENA SYSTEM WITH PATENTED CONNECTING TECHNOLOGY

#### The Patented Connecting System

of SOCCERENA® Courts features the most simple handling and adaptability to uneven grounds (especially outdoors). Quick setup and dismantling are guaranteed characteristics of this outstanding product that make each event easy to organize.