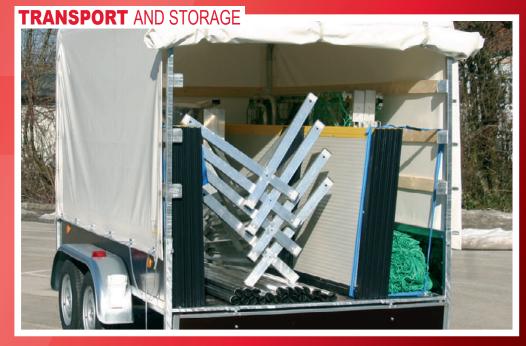

#### Trailer

one complete SOCCERENA® Court 15 x 10 m fits on a customized trailer

- Premium german brand axles.
- overrun brakes, automatic back up, parking brake.
- hot-dip galvanized profile steel frame complete with V-shape tow yoke.
- · high-strength plywood boards.
- Tarpaulin with tarp hoops and twist locks.
- overall dimensions (lxWxh): 443 x 223 x 80 cm (loading height 180 cm)
- Including vehicle registration and DEKRA acceptance the vehicle is being built and accepted in accordance with the current EU road traffic law