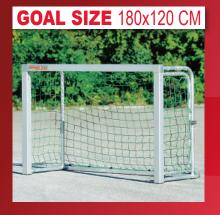

#### The rigid SOCCERENA® Goals

in 4 standard dimensions – special sizes upon inquiry – designed to fit into the goal connector stands

#### The Goal Sizes:

- Goal 180x120 cm
- Goal 300x200 cm
- Goal 400x130 cm
- Goal 500x200 cm