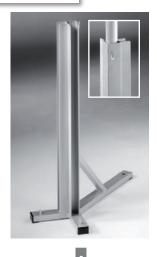

## PORTABLE COURTS

Stands are made from drawn natural aluminium profiles, welded legs and braces with integrated sleeve for net posts of 50 mm (2") diameter. Legs with fixing pins that keep boards and stands together.

## **WEIGHT** PLATE

In order to keep the freestanding SOCCERENA® Court in an optimum position we recommend to weight the stands by using specially designed weight plates.