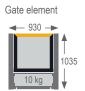

#### Goals without access door

applicable for courts with gate element on the long sides of the court (eg. for courts without surround netting).

#### Goals with lateral access door

applicable for courts without gate element on the long sides of the court (eg. for courts with surround netting).

- Goal frame from 80 x 80 mm aluminium profile with rigid aluminium corner joints, impact resistant.
- Robust hinged aluminium net supports
- With or without access door
- Goal nets of 3 mm PP, 10 cm mesh width, green (or in colour of netting)
- Easy transport and space-saving storage
- Weatherproof
- Maintenance-free