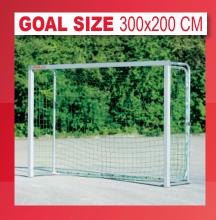

#### The Goal Sizes:

- Goal 180x120 cm
- Goal 300x200 cm
- Goal 400x130 cm
- Goal 500x200 cm