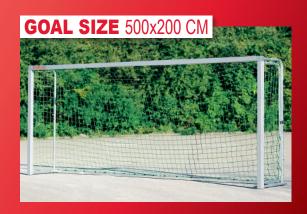

#### The Goal Sizes:

- Goal 180x120 cm
- Goal 300x200 cm
- Goal 400x130 cm
- Goal 500x200 cm