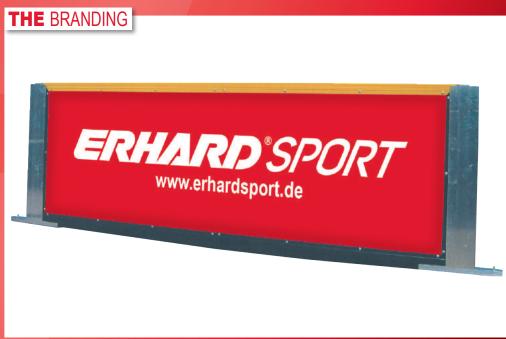

# THE POSSIBILITIES

The SOCCERENA® bands are ideal as an advertising medium for branding. We advise you on the professional implementation of your individual wishes! Design changes in sense of further development reserved.

#### **ARENA BOARD 30 MM STRONG**

noise-reducing 30 mm (1.2") thick and sandwich type board made of 0.55 mm (0.02") micro profiled steel sheet with PU hardfoam core. The stiff plate is framed with a specially designed abs plastic profile. The board is absolutely weather resistant and its surface is ideal for branding and advertising, digital 4-colour print with adhesive film at reasonable prices (please ask for an estimate).