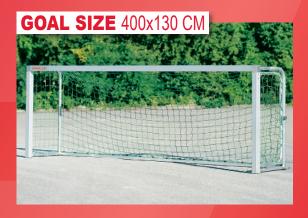

#### The Goal Sizes:

- Goal 180x120 cm
- Goal 300x200 cm
- Goal 400x130 cm
- Goal 500x200 cm