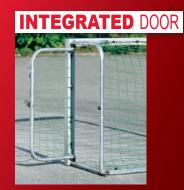

#### Goals without access door

applicable for courts with gate element on the long sides of the court (eg. for courts without surround netting).

#### Goals with lateral access door

applicable for courts without gate element on the long sides of the court (eg. for courts with surround netting).

- Goal frame from 80 x 80 mm aluminium profile with rigid aluminium corner joints, impact resistant.
- Robust hinged aluminium net supports
- With or without access door
- Goal nets of 3 mm PP, 10 cm mesh width, green (or in colour of netting)
- Easy transport and space-saving storage
- Weatherproof
- Maintenance-free