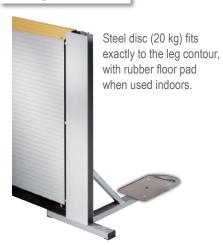

## PORTABLE COURTS

Stands are made from drawn natural aluminium profiles, welded legs and braces with integrated sleeve for net posts of 50 mm (2") diameter. Legs with fixing pins that keep boards and stands together.

## **WEIGHT** PLATE

In order to keep the freestanding SOCCERENA® Court in an optimum position we recommend to weight the stands by using specially designed weight plates.