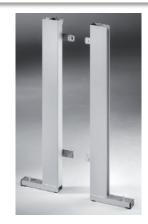

## PORTABLE COURTS

Stands are made from drawn natural aluminium profiles, welded legs and braces with integrated sleeve for net posts of 50 mm (2") diameter. Legs with fixing pins that keep boards and stands together.

## **WEIGHT** PLATE

In order to keep the freestanding SOCCERENA® Court in an optimum position we recommend to weight the stands by using specially designed weight plates.