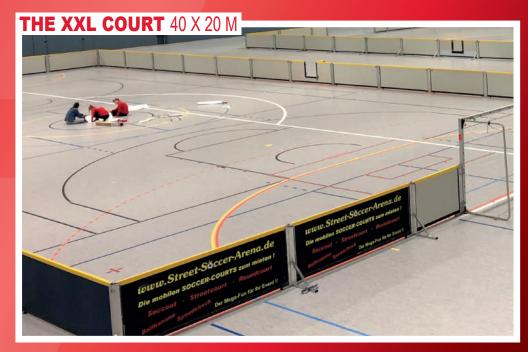

#### **ENDLESS DIVERSITY IN FORM AND SIZE!**

- The TOURNEMENT COURT 15x10 m

  Dimensions: nominal 15 x 10 m, actual approx. 15,20 x 10,20 m
- The SMALL COURT 12x8 m

  Dimensions: nominal 12 x 8 m, actual approx. 12,20 x 8,10 m
- The LARGE COURT 18x12 m
   Dimensions: nominal 18 x 12 m, actual approx. 18.30 x 12.20 m
- Goals: 180x120 cm (clear dimensions)
- Netting (optional):
   2 m high above panels (continuous all around, 1 piece)

# **ONE SYSTEM**MANY OPTIONS

Any court-size is possible, by choosing the desired amount of panels and goals available. We are happy to offer you a drawing of your individual court including piece list.