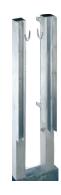

# CONNECTOR STANDS FOR MOBILE COURT SYSTEMS Design changes in sense of further development reserved.

## PORTABLE COURTS

Stands are made from drawn natural aluminium profiles, welded legs and braces with integrated sleeve for net posts of 50 mm (2") diameter. Legs with fixing pins that keep boards and stands together.

#### **180° STAND**

#### 90° STAND