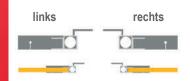

S FOR MOBILE COURT SYSTEMS Design changes in sense of further development reserved.

## PORTABLE COURTS

Stands are made from drawn natural aluminium profiles, welded legs and braces with integrated sleeve for net posts of 50 mm (2") diameter. Legs with fixing pins that keep boards and stands together.

## **WEIGHT** PLATE



In order to keep the freestanding SOCCERENA® Court in an optimum position we recommend to weight the stands by using specially designed weight plates.

#### **180° STAND**





#### 90° STAND





## **GOAL CONNECTOR**

**STAND** 



#### **NET** POST



#### **Net Post**

aluminium tube 3 m long,  $\varnothing$  50 mm, with hook on the upper end to hold the netting, fits into stand profile.

#### **Goal Connector Stands**

without braces, to be fixed to goal posts.



#### **Goal Connector Stand**

for goal heights over 100 cm. All stands feature integrated sleeve for net post insert.

# THE CONNECTOR POSTS FOR STATIONARY ARENA SYSTEMS - TO INSERT IN GROUND SOCKET

Design changes in sense of further development reserved

## FOR STATIONARY COURTS

Posts are made from drawn natural aluminium profiles 80x80 mm, designed to insert in ground sockets, with integrated sleeve for net posts of 50 mm (2") dia.

#### **GROUND SOCKET**





#### **ALUMINIUM GROUND SOCKET**

square section, fits all SOCCERENA® connecting elements, including square cover and lid, complete set.

#### **CONNECTOR** POSTS



#### A) SOCKETED CONNECTOR POST 180°

with integrated sleeve for net post, welded aluminium profile.

#### B) SOCKETED CONNECTOR POST 90°

with integrated sleeve