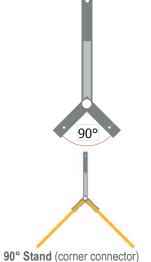

ned abs plastic profile. The board is absolutely weather resistant and its surface is ideal for branding and advertising, digital 4-colour print with adhesive film at reasonable prices (please ask for an estimate).

THE PANELS, 100 CM HEIGHT 1035 30 kg







# CONNECTOR STANDS FOR MOBILE COURT SYSTEMS Design changes in sense of further development reserved.

## PORTABLE COURTS

Stands are made from drawn natural aluminium profiles, welded legs and braces with integrated sleeve for net posts of 50 mm (2") diameter. Legs with fixing pins that keep boards and stands together.

## **WEIGHT** PLATE



In order to keep the freestanding SOCCERENA® Court in an optimum position we recommend to weight the stands by using specially designed weight plates.

#### **180° STAND**





#### 90° STAND





## **GOAL CONNECTOR**

**STAND** 



#### **NET** POST



#### **Net Post**

aluminium tube 3 m long,  $\varnothing$  50 mm, with hook on the upper end to hold the netting, fits into stand profile.

#### **Goal Connector Stands**

without braces, to be fixed to goal posts.



#### **Goal Connector Stand**

for goal heights over 100 cm. All stands feature integrated sleeve for net post insert.

# THE CONNECTOR POSTS FOR STATIONARY ARENA SYSTEMS - TO INSERT IN GROUND SOCKET

Design changes in sense of further development reserved

## FOR STATIONARY COURTS

Posts are made from drawn natural aluminium profiles 80x80 mm, designed to insert in ground sockets, with integrated sleeve for net posts of 50 mm (2") dia.

#### **GROUND SOCKET**





#### **ALUMINIUM GROUND SOCKET**

square section, f