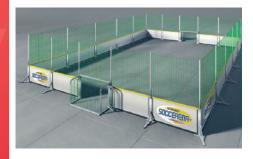

# SOCCER COURTS STREET & INDOOR

THE MOBILE OR STATIONARY ARENA SYSTEM WITH PATENTED CONNECTING TECHNOLOGY

Streetsoccer tournaments focus particularly on boys and girls who are not registered or organized at a soccer club.

Portable as well as stationary SOCCERENA® courts are specifically suitable for social occupation in children,- youth and street work. Both systems are world-wide approved eligible funding investments.